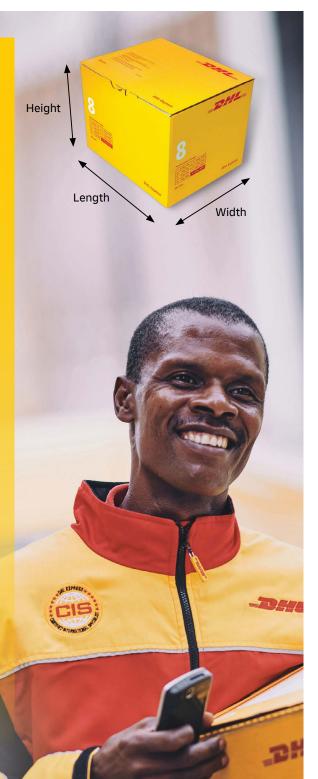

## **Shipment weight**

Please weigh and measure your shipment. If you are sending a large but lightweight shipment, where its volumetric (dimensional) weight exceeds its actual weight, the cost of the shipment is calculated on the space your consignment takes up on the aircraft. This is a standard IATA method. To calculate the volumetric weight of your shipment, simply multiply the length by height by width in centimeters, then divide the total sum by 5.000 for each piece in the shipment. Any piece in the shipment may be re-weighed and/or re-measured by DHL to confirm this calculation.