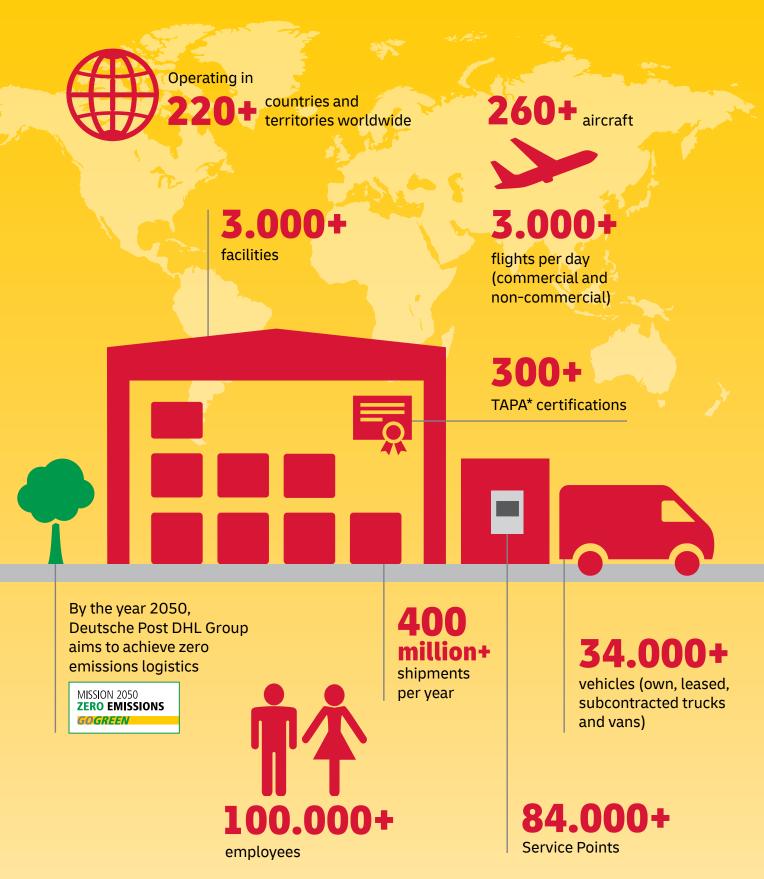

# **THE INTERNATIONAL SPECIALISTS**

The International Specialists

Services

How to Ship with DHL Express Shipping Tools

Zones and Rates

DHL Express is the global market leader and specialist in international shipping and courier delivery services. We have been building and continuously improving our service for more than 50 years. Key to our success is the strength of our global network, spanning more than 220 countries and territories, in which some 100.000 employees provide services to more than 2,6 million customers. What really sets us apart is the international shipping expertise of our people. Their knowledge, coupled with their passion and 'Can-Do' attitude, delivers a truly world-class service and ensures that your shipments get to their destination securely and as quickly as possible.