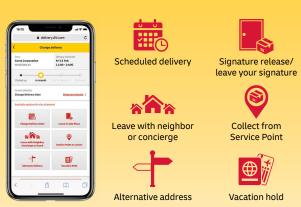

## **ONDEMAND** Delivery

DHL's <u>On Demand Delivery</u> tool keeps receivers informed of shipment progress, allowing them to reschedule, reroute, release or conveniently collect from a DHL Service Point. It is an innovative, easy-to-use, mobilefriendly service, especially for residential deliveries.

Designed to enhance the online shopper's experience, especially for residential deliveries, the service is available globally, meaning consistent service standards and a harmonized user experience.

## **Residential Address**

Customers shipping to a home or private residence can activate specific delivery options by designating the delivery address as residential. For such shipments, DHL Express will proactively notify the receiver via email or SMS about the shipment's progress. Receivers can then select the most suitable delivery option on the On Demand Delivery website.