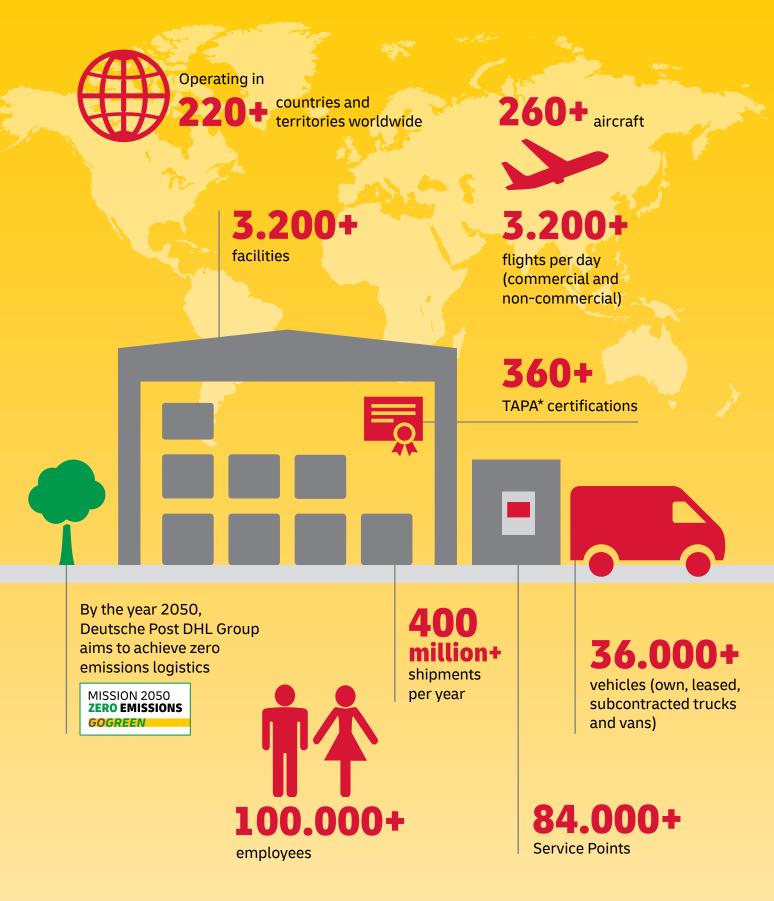

# **THE INTERNATIONAL SPECIALISTS**

The International Specialists

Services

How to Ship with DHL Express Shipping Tools

Zones and Rates

DHL Express is the global market leader and specialist in international shipping and courier delivery services. We have been building and continuously improving our service for more than 50 years. Key to our success is the strength of our global network, spanning more than 220 countries and territories, in which some 100.000 employees provide services to more than 2,7 million customers. What really sets us apart is the international shipping expertise of our people. Their knowledge, coupled with their passion and 'Can-Do' attitude, delivers a truly world-class service and ensures that your shipments get to their destination securely and as quickly as possible.