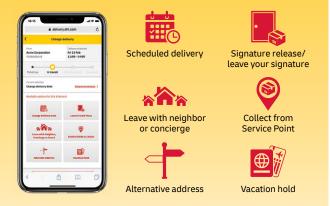

### **ON DEMAND DELIVERY**

DHL's <u>On Demand Delivery</u> tool keeps receivers informed of shipment progress, allowing them to reschedule, reroute, release or conveniently collect from a DHL Service Point. It is an innovative, easy-touse, mobile-friendly service, especially for residential deliveries.

Designed to enhance the online shopper's experience, especially for residential deliveries, the service is available globally, meaning consistent service standards and a harmonized user experience.